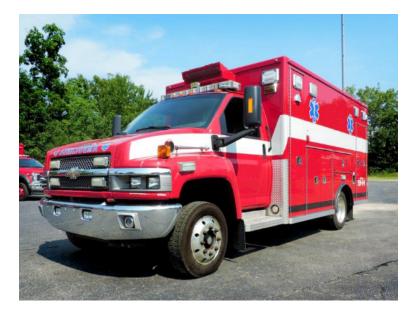

## 2009 Chevrolet Lifeline Ambulance

- O 2009 Chevrolet Lifeline Ambulance
- ${\bf O}$  Lifeline Ambulance Body
- 0
- O Mileage: 96,603

- O C-4500 Chevrolet Chassis
- O Duramax Diesel Engine
- O Automatic Tire Chains
- Additional equipment not included with purchase unless otherwise listed.

Contact Us

Office : 256.776.7786 Email : sales@firetruckmall.com Website: www.firetruckmall.com

15410 US Highway 231, Union Grove, AL 35175 Stock #: 11083 Price: Sold and Delivered

- Seating for 2;
- O Automatic Transmission
- O Engine Hours: 7,332
- O Fog Lights