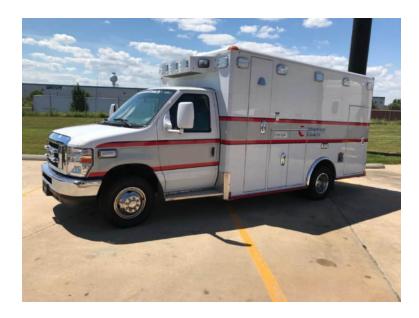

## 2016 Ford Type 3 Wheeled Coach Ambulance

- 2016 Ford Type 3 Wheeled Coach Ambulance
- O Mileage: 6,715
- O SafePASS Module Egress System
  Integrated Child Restraint Seat
  Crew Safety Net
  WC Coolbar w/ Ducted HVAC
  Yellow Grab Handles Throughout
  Vanner Inverter
  Full Whelen LED Lighting

- E450 Ford Chassis
- Additional equipment not included with purchase unless otherwise listed. Mileage readings may not be real-time and should be confirmed.
- Ford Gas Engine
- O Length: 14' 2"

Brindlee Mountain Fire Apparatus is one of the world's largest used fire truck sales and service companies. Based just outside of Huntsville, Alabama, the company has forty-five full-time personnel occupying over 12,000 square feet. Our mechanics, all of whom are EVT certified, perform pump tests, general repairs, preventative maintenance, and body, collision, and paint work on over 500 used fire trucks every year. Visit us online at www.firetruckmall.com