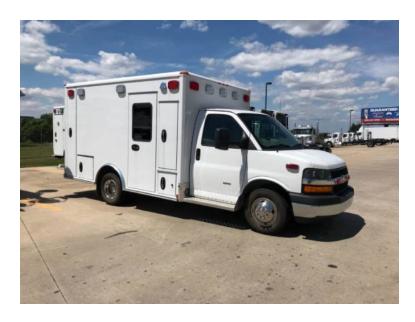

## 2014 Chevrolet Type 3 Wheeled Coach Ambulance

- 2014 Chevrolet Type 3 Wheeled Coach Ambulance
- O Mileage: 16,012

- → 4500 Chevrolet Chassis
- Additional equipment not included with purchase unless otherwise listed. Mileage readings may not be real-time and should be confirmed.
- O Duramax V-8 Diesel Engine
- O SafePASS Module Egress System
  Integrated Child Restraint Seat
  Crew Safety Net
  Yellow Grab Handles Throughout
  Vanner Inverter
  Whelen LED Emergency Lights
  Whelen LED Scene Lights
  Whelen LED Interior Dome Lights