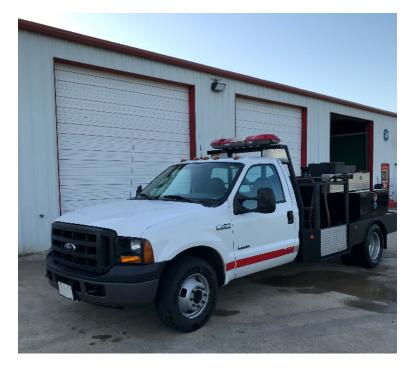

## 2006 Ford Brush Truck

- O 2006 Ford Brush Truck
- O 6.0L Diesel Engine
- O 300 Gallon Polypropylene Tank
- O Air Conditioning

- O F-350 Ford Chassis
  O Torqshift Automatic Transmission
  O Mileage: 11,700
- O Seating for 2;
- O Hale Pump
- O Hannay Electric Reels
- Additional equipment not included with purchase unless otherwise listed. Mileage readings may not be real-time and should be confirmed.

## O GVWR: 13,000

O Wheelbase: 165"

Brindlee Mountain Fire Apparatus is one of the world's largest used fire truck sales and service companies. Based just outside of Huntsville, Alabama, the company has forty-five full-time personnel occupying over 12,000 square feet. Our mechanics, all of whom are EVT certified, perform pump tests, general repairs, preventative maintenance, and body, collision, and paint work on over 500 used fire trucks every year. Visit us online at www.firetruckmall.com