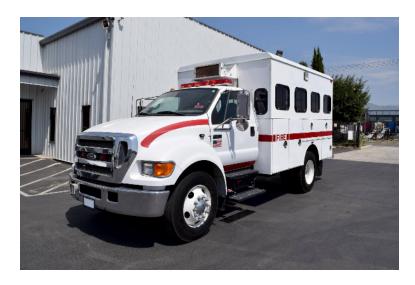

## 2005 BME Ford F-650 Crew Carrier

- 2005 BME Ford F-650 Crew Carrier
- O Cummins ISB 230 HP Engine
- Air Conditioning
- O GVWR: 26,000

- F-650 Ford Chassis
- O Manual; 6-speed Transmission
- O Mileage: 17,076
- Hydraulic brakes
  Lights and sirens
  PA system

- O Seating for 10;
- 0
- Additional equipment not included with purchase unless otherwise listed.

Brindlee Mountain Fire Apparatus is one of the world's largest used fire truck sales and service companies. Based just outside of Huntsville, Alabama, the company has forty-five full-time personnel occupying over 12,000 square feet. Our mechanics, all of whom are EVT certified, perform pump tests, general repairs, preventative maintenance, and body, collision, and paint work on over 500 used fire trucks every year. Visit us online at www.firetruckmall.com