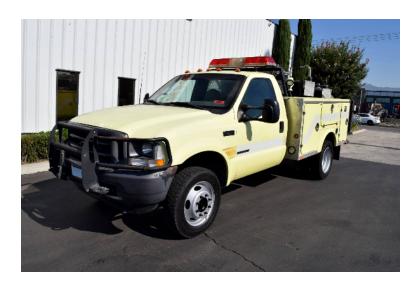

## 2002 Ford F-550 4x4 Brush Truck

- 2002 Ford F-550 4x4 Brush Truck
- O Manual; 4-Speed Transmission
- Air Conditioning
- O Daihatsu Aux Diesel Hose reel

**Emergency lights** 

- F-550 4x4 Ford Chassis
- Waterous Pump
- O Mileage: 89,877

- 7.3L Diesel Engine
- Foam Pro Foam System
- Additional equipment not included with purchase unless otherwise listed. Mileage readings may not be real-time and should be confirmed.

Brindlee Mountain Fire Apparatus is one of the world's largest used fire truck sales and service companies. Based just outside of Huntsville, Alabama, the company has forty-five full-time personnel occupying over 12,000 square feet. Our mechanics, all of whom are EVT certified, perform pump tests, general repairs, preventative maintenance, and body, collision, and paint work on over 500 used fire trucks every year. Visit us online at www.firetruckmall.com