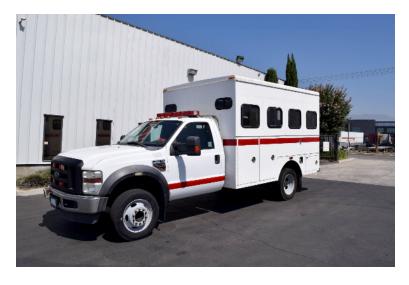

## 2009 BME Ford F-550 Crew Carrier

- O 2009 BME Ford F-550 Crew Carrier
- O PowerStroke 6.4L Diesel Engine
- O Air Conditioning

- O F-550 Ford Chassis
- O Automatic Transmission
- O Mileage: 27,067

Contact Us

Office : 256.776.7786 Email : sales@firetruckmall.com Website: www.firetruckmall.com

15410 US Highway 231, Union Grove, AL 35175 Stock #: 10999 Price: Sold and Delivered

- O Seating for 10;
- О
- Additional equipment not included with purchase unless otherwise listed. Mileage readings may not be real-time and should be confirmed.

Hydraulic brakes
Overhead storage
Lights and sirens
PA system

Brindlee Mountain Fire Apparatus is one of the world's largest used fire truck sales and service companies. Based just outside of Huntsville, Alabama, the company has forty-five full-time personnel occupying over 12,000 square feet. Our mechanics, all of whom are EVT certified, perform pump tests, general repairs, preventative maintenance, and body, collision, and paint work on over 500 used fire trucks every year. Visit us online at www.firetruckmall.com