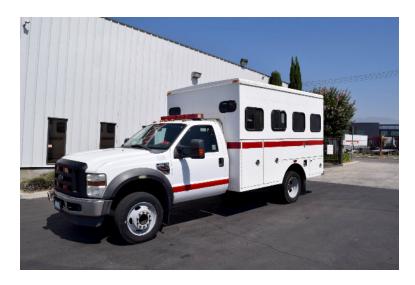

## 2009 BME Ford F-550 Crew Carrier

- 2009 BME Ford F-550 Crew Carrier
- O PowerStroke 6.4L Diesel Engine
- Air Conditioning
- Hydraulic brakes
  Overhead storage
  Lights and sirens
  PA system

- F-550 Ford Chassis
- O Automatic Transmission
- O Mileage: 27,067

- O Seating for 10;
- 0
- Additional equipment not included with purchase unless otherwise listed. Mileage readings may not be real-time and should be confirmed.

Brindlee Mountain Fire Apparatus is one of the world's largest used fire truck sales and service companies. Based just outside of Huntsville, Alabama, the company has forty-five full-time personnel occupying over 12,000 square feet. Our mechanics, all of whom are EVT certified, perform pump tests, general repairs, preventative maintenance, and body, collision, and paint work on over 500 used fire trucks every year. Visit us online at www.firetruckmall.com