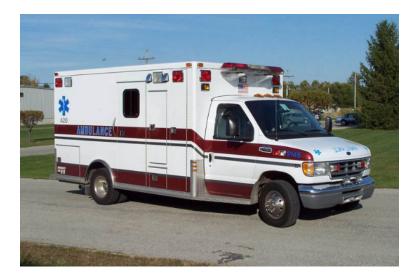

## 1999 Marque Ford E-450 Ambulance

- O 1999 Marque Ford E-450 Ambulance
- Marque Ambulance Body
- О
- Additional equipment not included with purchase unless otherwise listed.
- O E-450 Ford Chassis
- O International 7.3L Diesel Engine
- Air Conditioning
- O GVWR: 14,050

Contact Us

Office : 256.776.7786 Email : sales@firetruckmall.com Website: www.firetruckmall.com

15410 US Highway 231, Union Grove, AL 35175 Stock #: 10992 Price: Sold and Delivered

> Seating for 2;
> Ford Automatic Transmission
> Mileage: 50,520
> Onboard inverter Shoreline Keyless idle switch