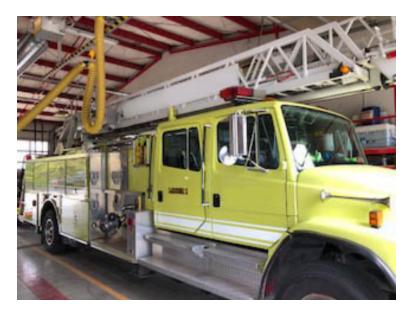

## 1998 Smeal Freightliner 75' Aerial

## O 1998 Smeal Freightliner 75' Aerial

- Cummins Diesel Engine
- O 300 Gallon Tank
- O Officer's Side Discharge: (2) 2 1/2"
- O Rear Suction: Aerial Inlet
- O Generator Hours: 156
- O Aerial Hours: Aerial Hours: 712
- Additional equipment not included with purchase unless otherwise listed.

- O Freightliner Chassis
- O Allison Automatic Transmission
- O Driver's Side Discharges: (1) 2 1/2"
- O Officer's Side Suction: (1) 5"
- O Crosslays/Speedlays: Crosslays: (3)
- O Air Conditioning
- O Engine Hours: 5,553
- O Height: Truck Height: 11' 11"

- Seating for 4; 3 SCBA seats
  Waterous CS 1250 GPM Side-Mount Pump
  Driver's Side Suction: (1) 5", (1) 2 1/2"
- 0
- O Onan 7.5KW Diesel Generator
- O Federal Q Siren
- O Mileage: 50,332

Brindlee Mountain Fire Apparatus is one of the world's largest used fire truck sales and service companies. Based just outside of Huntsville, Alabama, the company has forty-five full-time personnel occupying over 12,000 square feet. Our mechanics, all of whom are EVT certified, perform pump tests, general repairs, preventative maintenance, and body, collision, and paint work on over 500 used fire trucks every year. Visit us online at www.firetruckmall.com