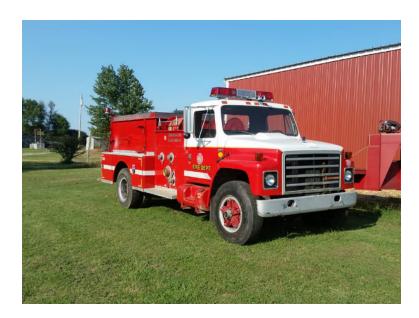

## 1979 American LaFrance International Pumper

- 1979 American LaFrance International Pumper
- O Manual Transmission

- International Chassis
- 250 GPM Side-Mount Pump
- O DT466 Diesel Engine
- Additional equipment not included with purchase unless otherwise listed. Mileage readings may not be real-time and should be confirmed.