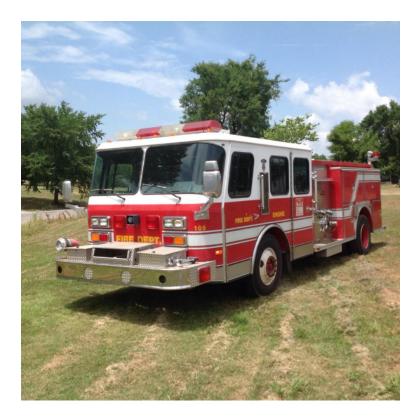

## 1991 E-One Pumper

- O 1991 E-One Pumper
- O Allison Automatic Transmission
- Additional equipment not included with purchase unless otherwise listed. Mileage readings may not be real-time and should be confirmed.
- O E-One Chassis
- O 1250 GPM Top-Mount Pump
- O Current Pump Test Rebuilt Engine
  All Service Records
  New Radiator

- O Detroit Diesel Engine
- O 1000 Gallon Tank

Brindlee Mountain Fire Apparatus is one of the world's largest used fire truck sales and service companies. Based just outside of Huntsville, Alabama, the company has forty-five full-time personnel occupying over 12,000 square feet. Our mechanics, all of whom are EVT certified, perform pump tests, general repairs, preventative maintenance, and body, collision, and paint work on over 500 used fire trucks every year. Visit us online at www.firetruckmall.com