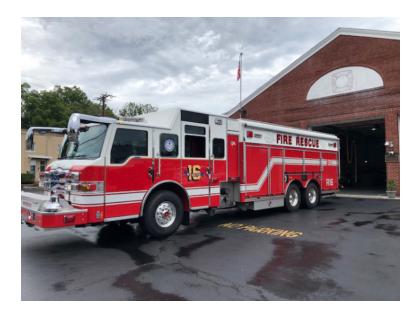

## 2009 Pierce Velocity Heavy Rescue Pumper

 2009 Pierce Velocity Heavy Rescue Pumper

O Hale PUC 1500 GPM Pump

O Mileage: 10,500

O Height: Truck Height: 10' 9"

Velocity Pierce Chassis

○ 500 Gallon Tank

• Additional equipment not included with purchase unless otherwise listed.

O GVWR: 68,000

O Seating for 8;

O Length: 41' 3"

O Air Lines on both sides 120/140 VAC

30 AMP Cord Reel 200'

(6) Hurst Low-Pressure Hydraulic Reels (2

on bumper)

Brindlee Mountain Fire Apparatus is one of the world's largest used fire truck sales and service companies. Based just outside of Huntsville, Alabama, the company has forty-five full-time personnel occupying over 12,000 square feet. Our mechanics, all of whom are EVT certified, perform pump tests, general repairs, preventative maintenance, and body, collision, and paint work on over 500 used fire trucks every year. Visit us online at www.firetruckmall.com