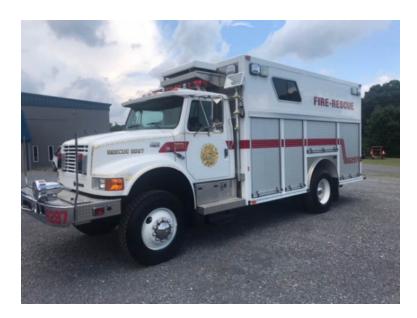

## 1997 E-One International 4x4 Walk-In Rescue

- 1997 E-One International 4x4 Walk-In Rescue
- O Navistar DT466 250 HP Diesel Engine
- O Class 1 PTO Generator
- Air Conditioning
- O Mileage: 13,530

- 4800 4x4 International Chassis
- O Allison MT643 Automatic Transmission
- Electric Reel
- O Federal Q Siren
- Additional equipment not included with purchase unless otherwise listed.
- O Seating for 2;
- O Hydraulic Reel
- O Engine Hours: 1,782
- New Tires