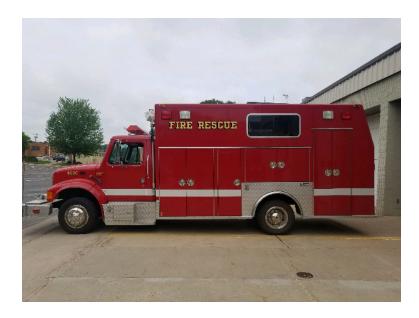

## 1996 Marion International Walk-In Rescue

- O 1996 Marion International Walk-In Rescue O 4700 International Chassis
- O International DT466 Diesel Engine
- Onan 10KW Generator
- O Engine Hours: 2,196

- O Automatic Transmission
- Electric Reel
- O Mileage: 20,855

- O Seating for 2; 3 SCBA seats
- 0
- Air Conditioning
- Additional equipment not included with purchase unless otherwise listed.

Brindlee Mountain Fire Apparatus is one of the world's largest used fire truck sales and service companies. Based just outside of Huntsville, Alabama, the company has forty-five full-time personnel occupying over 12,000 square feet. Our mechanics, all of whom are EVT certified, perform pump tests, general repairs, preventative maintenance, and body, collision, and paint work on over 500 used fire trucks every year. Visit us online at www.firetruckmall.com