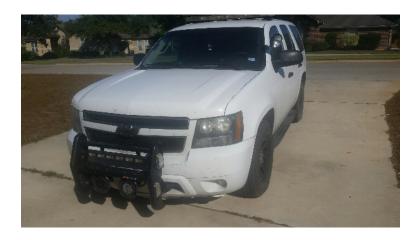

## 2010 Chevy Tahoe Command Unit

- 2010 Chevy Tahoe Command Unit
- Gas Engine
- Air Conditioning
- O Custom center console

  Most LEDs are red and white with the
  exception of the lightbar which is red,
  white, and blue
  New water pump
  New brakes and rotors on all 4 tires
  New cooling fan replaced under factory
  recall
- O Tahoe Chevrolet Chassis
- O Automatic Transmission
- O Mileage: 128,000