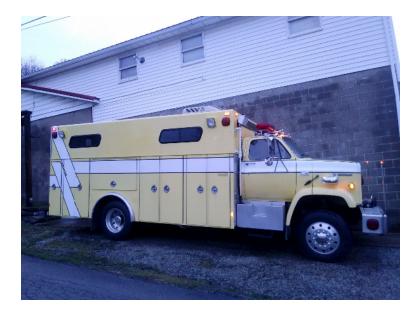

## 1988 4 Guys Chevy Walk-In Rescue

- O 1988 4 Guys Chevy Walk-In Rescue
- O Chevrolet 6.2L Diesel Engine
- O 10KW Diesel Generator
- O Mileage: 20,000

- O Kodiak Chevrolet Chassis
- O Automatic Transmission
- O Electric Reels: (1) 50'
- Additional equipment not included with purchase unless otherwise listed.

## Contact Us

Office : 256.776.7786 Email : sales@firetruckmall.com Website: www.firetruckmall.com

15410 US Highway 231, Union Grove, AL 35175 Stock #: 10554 Price: \$16,000

- O Seating for 12; 9 SCBA seats
- 0
- O 4 bottle 6,000psi Cascade System