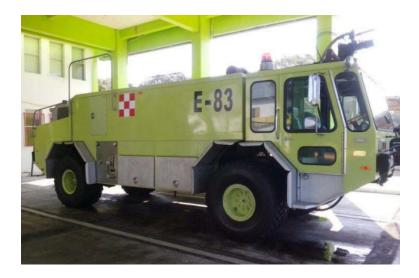

## 1992 E-One Titan III ARFF

- O 1992 E-One Titan III ARFF
- Allison Automatic Transmission
- Additional equipment not included with purchase unless otherwise listed. Mileage readings may not be real-time and should be confirmed.
- O Titan E-One Chassis
- Dry Foam: 445 LBS
  Portable Extinguisher: 498 LBS
- O Detroit V-8 575 Turbo HP Diesel Engine
- O 1500 Gallon Tank