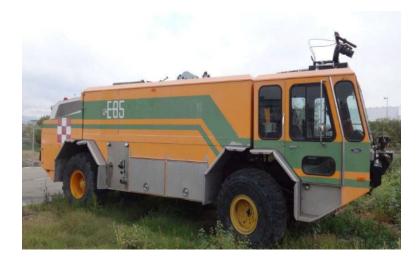

## 1992 E-One Titan III ARFF

- 1992 E-One Titan III ARFF
- O Allison Automatic Transmission
- Additional equipment not included with purchase unless otherwise listed. Mileage readings may not be real-time and should be confirmed.
- O Titan E-One Chassis
- O Dry Foam: 445 LBS
  - Portable Extinguisher: 498 LBS
- O Detroit V-8 575 Turbo HP Diesel Engine
- → 1500 Gallon Tank