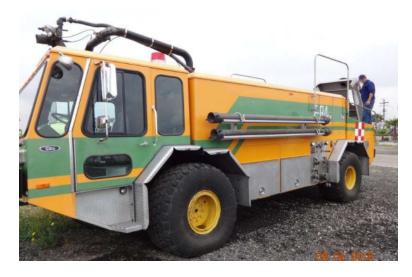

## 1992 E-One Titan III ARFF

• Additional equipment not included with purchase unless otherwise listed.

- O 1992 E-One Titan III ARFF
- O Allison Automatic Transmission
- O Titan E-One Chassis
- O Dry Foam: 445 LBS
  - Portable Extinguisher: 498 LBS
- O Detroit V-8 575 Turbo HP Diesel Engine
- → 1500 Gallon Tank