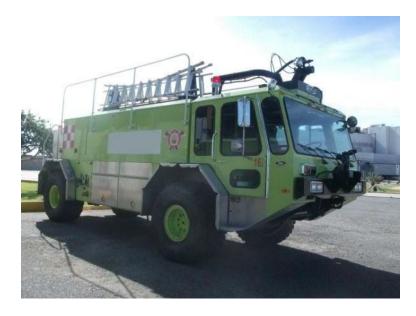

## 1997 E-One Titan III ARFF

- O 1997 E-One Titan III ARFF
- O Allison Automatic Transmission
- Additional equipment not included with purchase unless otherwise listed. Mileage readings may not be real-time and should be confirmed.
- O Titan E-One Chassis
- O Dry Foam: 445 LBS
  Portable Extinguisher: 498 LBS
- O Detroit V-8 575 Turbo HP Diesel Engine
- 1500 Gallon Tank