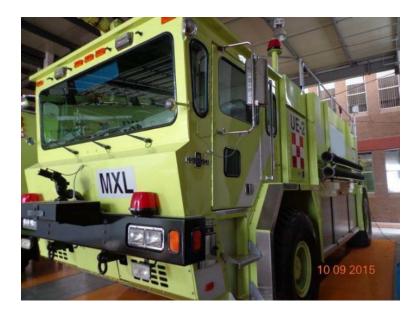

## 2006 Oshkosh TI-1500 ARFF

- 2006 Oshkosh TI-1500 ARFF
- O etc. Chassis
- O Allison Automatic Transmission
- → 1500 Gallon Tank

- O Detroit V-8 Turbo 575 HP Diesel Engine
- O Dry Foam Tank: 462 LBSPortable Extinguisher: 496 LBS