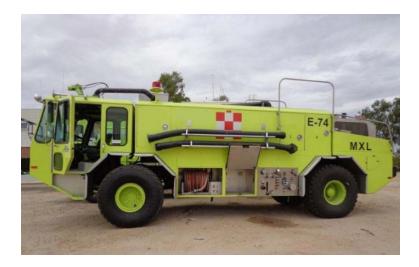

## 1992 E-One Titan III ARFF

- O 1992 E-One Titan III ARFF
- ${\bf O}$  Allison Automatic Transmission
- Additional equipment not included with purchase unless otherwise listed. Mileage readings may not be real-time and should be confirmed.
- O Titan E-One Chassis
- O Dry Foam: 445 LBS Portable Extinguisher: 498 LBS
- O Detroit V-8 575 Turbo HP Diesel Engine
  O 1500 Gallon Tank