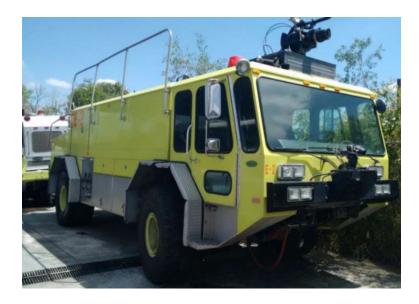

## 1997 E-One Titan III ARFF

- O 1997 E-One Titan III ARFF
- O Allison Automatic Transmission
- Additional equipment not included with purchase unless otherwise listed.
- O Titan E-One Chassis
- O Dry Foam: 445 LBS
  Portable Extinguisher: 498 LBS
- O Detroit V-8 575 Turbo HP Diesel Engine
- → 1500 Gallon Tank