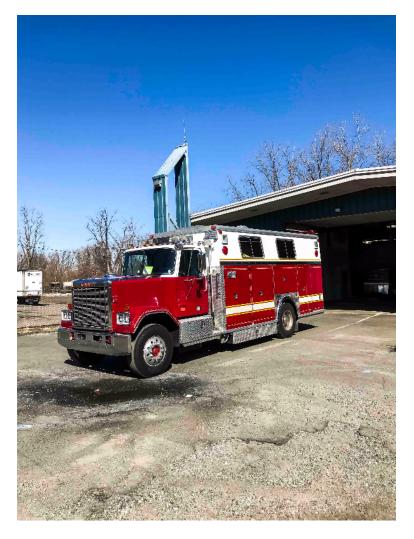

## 1981 Saulsbury GMC General Walk-In Rescue

- O 1981 Saulsbury GMC General Walk-In Rescue
- O Detroit 6V92TA 314 HP Diesel Engine
- O Onan 12KW Diesel Generator
- O Air Conditioning
- O Mileage: 30,769

- General GMC Chassis
- O Allison HT740D Automatic Transmission
- O (4) Electric Reels
- O Automatic Tire Chains
- Additional equipment not included with purchase unless otherwise listed. Mileage readings may not be real-time and should be confirmed.
- O Seating for 6;
- О
  - O (2) Hydraulic Reels
- O Engine Hours: 1,531
- O Loose Equipment Is Negotiable