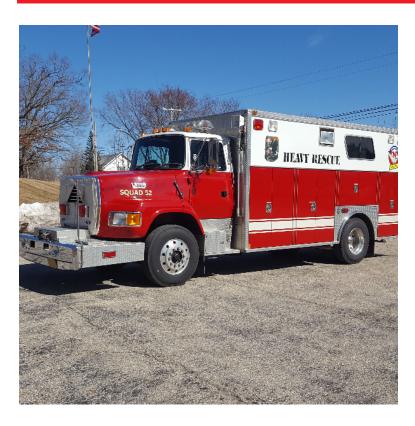

## 1994 Marion Ford Heavy Rescue

- 1994 Marion Ford Heavy Rescue
- O Cummins 8.3L 275 HP Diesel Engine
- Winco 25KW Generator
- O Engine Hours: 2,105
- O Length: 29' 6"
- O Wheelbase: 196"

- O LS-8000 Ford Chassis
- O Allison MD-3050P Automatic Transmission O
- O Electric Reels (2)
- O Mileage: 26,004
- O Height: Truck Height: 10' 6"
- O Heat and A/C 12,000 LBS Electric Winch

TNT Rescue Tool 100' Hose Reel

- O Seating for 2; 4 SCBA seats
- - O Hydraulic Reel: TNT
  - Additional equipment not included with purchase unless otherwise listed. Mileage readings may not be real-time and should be confirmed.
  - O GVWR: 33,000