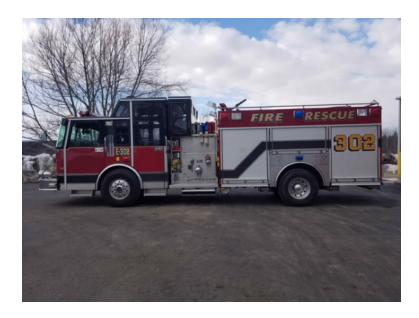

## 1996 Saulsbury Spartan Rescue Pumper

- O 1996 Saulsbury Spartan Rescue Pumper
- O Detroit Series 60 500 HP Diesel Engine
- 0
- O Electric Reels (2)
- A/C and Heat
  4 Wheel Disc Brakes
  New steer tires 3 years ago
  Multiple slide-out trays

- O Spartan Chassis
- O Hale 1750 GPM Pump
- O Front Suction: (1) 5"
- O Mileage: 21,000

- O Seating for 6;
- → 750 Gallon Polypropylene Tank
- Onan 10KW Diesel Generator
- Additional equipment not included with purchase unless otherwise listed.