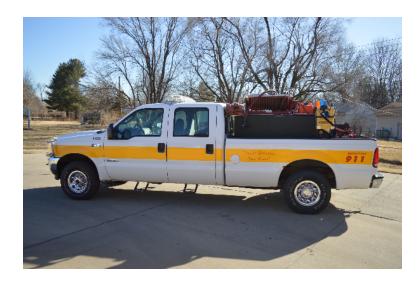

## 2003 Ford F-350 4x4 Brush Truck

- O 2003 Ford F-350 4x4 Brush Truck
- O PowerStroke 6.0L Diesel Engine
- 300 Gallon Polypropylene Tank
- O Rear Suction: (1)
- O Mileage: 30,880

- O F-350 XL 4x4 Ford Chassis
- O Automatic Transmission
- O Driver's Side Suction: (1)
- O Booster Reel: (1) 100ft x 1"
- Additional equipment not included with purchase unless otherwise listed. Mileage readings may not be real-time and should be confirmed.
- O Seating for 5;
- O CET Pump
- 0
- O Crosslays/Speedlays: Crosslays: (1) 1 1/2"