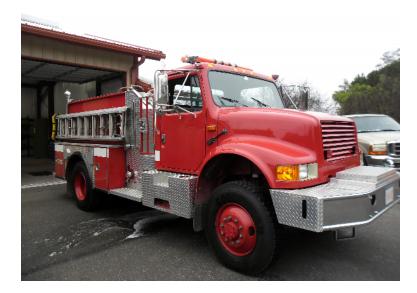

## 1991 International 4800 4x4 Pumper

- O 1991 International 4800 4x4 Pumper
- Automatic Transmission
- 30 Gallon (Class B) Foam Cell
- 4800 4x4 International Chassis
- O Darley 360 GPM Top-Mount Pump
- O 120 GPM aux pump 26' 2 fly
- O International 466 Engine
- O 650 Gallon Tank
- Additional equipment not included with purchase unless otherwise listed.