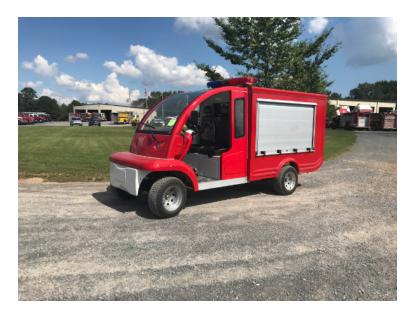

## 2018 Electric Fire Cart Brush Unit

O 2018 Electric Fire Cart Brush Unit

 ${\bf O}$  etc. Chassis

13HP Powerful Gasoline Engine
High Pressure Imported Water Pump
USB Electronic cigarette lighter
Radio mp3 sd card
5KW Motor
Stainless steel water tank
Imported fire pump

Brindlee Mountain Fire Apparatus is one of the world's largest used fire truck sales and service companies. Based just outside of Huntsville, Alabama, the company has forty-five full-time personnel occupying over 12,000 square feet. Our mechanics, all of whom are EVT certified, perform pump tests, general repairs, preventative maintenance, and body, collision, and paint work on over 500 used fire trucks every year. Visit us online at www.firetruckmall.com