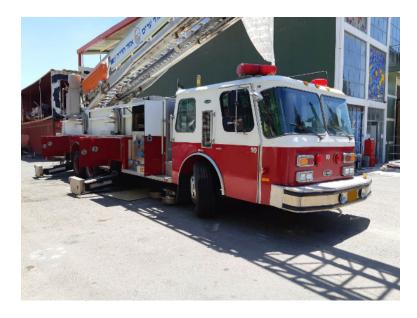

## 1991 E-One 92' Platform

- O 1991 E-One 92' Platform
- O Detroit 450 HP Diesel Engine
- O 72 Gallon Foam Cell
- O Engine Hours: 2,109

- O Hurricane E-One Chassis
- O Hale 1250 GPM Side-Mount Pump
- 0
- O Mileage: 27,590

- O Seating for 3; 2 SCBA seats
- → 750 Gallon Polypropylene Tank
- Onan Diesel Generator
- Additional equipment not included with purchase unless otherwise listed. Mileage readings may not be real-time and should be confirmed.

O GVWR: 67,490

Brindlee Mountain Fire Apparatus is one of the world's largest used fire truck sales and service companies. Based just outside of Huntsville, Alabama, the company has forty-five full-time personnel occupying over 12,000 square feet. Our mechanics, all of whom are EVT certified, perform pump tests, general repairs, preventative maintenance, and body, collision, and paint work on over 500 used fire trucks every year. Visit us online at www.firetruckmall.com