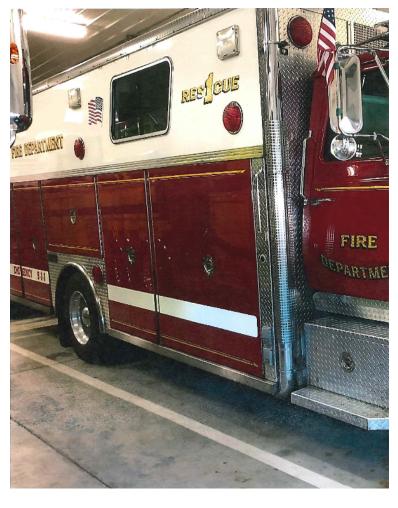

## 1990 Saulsbury Ford F-8000 Walk-In Rescue

- 1990 Saulsbury Ford F-8000 Walk-In Rescue
- O Motorcraft 270 HP Diesel Engine
- Onan 12KW Diesel Generator
- Generator Hours: 902
- O Ground Ladders: Ground Ladders
- Length: 27' 10"Wheelbase: 208"

- F-8000 Ford Chassis
- O Ford Automatic Transmission
- O Electric Reel: (4) 200'
- Cascade System: (6) 6000PSI Plus Fill Station
- O Mileage: 22,695
- O Height: Truck Height: 11' 4"

- O Seating for 8; 6 SCBA seats
- $\circ$
- O Hydraulic Reel: (2) 100'
- Air Conditioning
- Additional equipment not included with purchase unless otherwise listed.
- O GVWR: 35,000