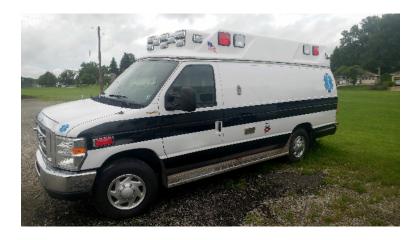

## 2014 AEV Ford E-350 Ambulance

- O 2014 AEV Ford E-350 Ambulance
- $\ensuremath{\mathbf{O}}$  Automatic Transmission
- Additional equipment not included with purchase unless otherwise listed. Mileage readings may not be real-time and should be confirmed.
- O E-350 Ford Chassis
- O Air Conditioning
- O Tires Year/ Condition: 2017/ Good BODY DAMAGE

Contact Us

Office : 256.776.7786 Email : sales@firetruckmall.com Website: www.firetruckmall.com

15410 US Highway 231, Union Grove, AL 35175 Stock #: 10842 Price: \$13,900

O V-10 Engine
O Mileage: 110,000