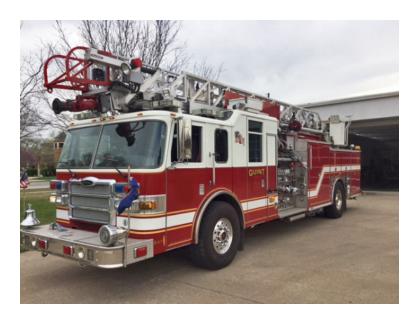

## 2006 Pierce 75' Quint

O 2006 Pierce 75' Quint

○ 300 Gallon Tank

O Driver's Side Suction: (2)

O Rear Suction: (1)

O Mileage: 53,602

O Height: Truck Height: 11' 6"

O Lance Pierce Chassis

Foam System

Officer's Side Discharge: (2)

O Aerial Hours: Aerial Hours: 542

 Additional equipment not included with purchase unless otherwise listed.

O Wheelbase: 251"

O Pierce 1500 GPM Side-Mount Pump

O Driver's Side Discharges: (3)

O Front Discharges: (1)

O Pump Hours: 563

O Length: 36' 4"

Brindlee Mountain Fire Apparatus is one of the world's largest used fire truck sales and service companies. Based just outside of Huntsville, Alabama, the company has forty-five full-time personnel occupying over 12,000 square feet. Our mechanics, all of whom are EVT certified, perform pump tests, general repairs, preventative maintenance, and body, collision, and paint work on over 500 used fire trucks every year. Visit us online at www.firetruckmall.com