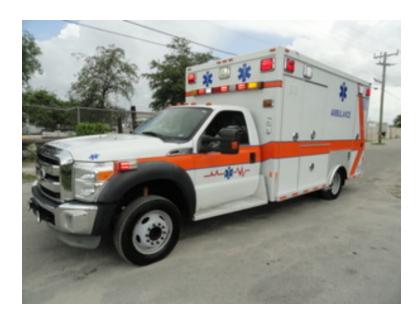

## 2011 Ford F-450 XLT Super Duty Ambulance

- 2011 Ford F-450 XLT Super Duty Ambulance
- O V-8 390 HP Engine

O Mileage: 250,588

○ F-450 XLT Super Duty Ford Chassis

- Type 1 Ambulance
- Additional equipment not included with purchase unless otherwise listed. Mileage readings may not be real-time and should be confirmed.

Tires: Rear (Approx. 80 - 90% Tread),
Front (Approx. 80 - 90% Tread)
Custom Work Specialty Vehicles Type I

Brindlee Mountain Fire Apparatus is one of the world's largest used fire truck sales and service companies. Based just outside of Huntsville, Alabama, the company has forty-five full-time personnel occupying over 12,000 square feet. Our mechanics, all of whom are EVT certified, perform pump tests, general repairs, preventative maintenance, and body, collision, and paint work on over 500 used fire trucks every year. Visit us online at www.firetruckmall.com