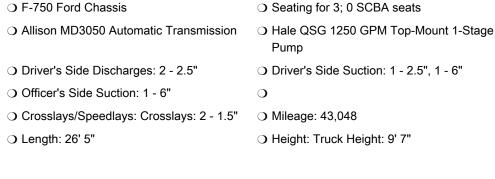

## 2000 E-One Ford F-750 Pumper Caterpillar 3126 250 HP Diesel Engine 1000 Gallon Polypropylene Tank Officer's Side Discharge: 1 - 2.5" Rear Discharges: 1 - 2.5" Additional equipment not included with purchase unless otherwise listed. Mileage readings may not be real-time and should

be confirmed.O GVWR: 33,000

O Wheelbase: 180"

O Battery Charger

Brindlee Mountain Fire Apparatus is one of the world's largest used fire truck sales and service companies. Based just outside of Huntsville, Alabama, the company has forty-five full-time personnel occupying over 12,000 square feet. Our mechanics, all of whom are EVT certified, perform pump tests, general repairs, preventative maintenance, and body, collision, and paint work on over 500 used fire trucks every year. Visit us online at www.firetruckmall.com