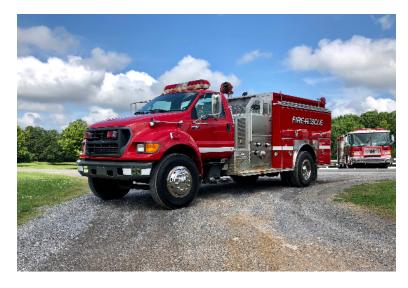

## 2000 E-One Ford F-750 Pumper

## 2000 E-One Ford F-750 Pumper Caterpillar 3126 250 HP Diesel Engine 1000 Gallon Polypropylene Tank Officer's Side Discharge: 1 - 2.5" Rear Discharges: 1 - 2.5" Additional equipment not included with purchase unless otherwise listed. Mileage readings may not be real-time and should

be confirmed.O GVWR: 33,000

O Wheelbase: 180"

O Battery Charger

Brindlee Mountain Fire Apparatus is one of the world's largest used fire truck sales and service companies. Based just outside of Huntsville, Alabama, the company has forty-five full-time personnel occupying over 12,000 square feet. Our mechanics, all of whom are EVT certified, perform pump tests, general repairs, preventative maintenance, and body, collision, and paint work on over 500 used fire trucks every year. Visit us online at www.firetruckmall.com