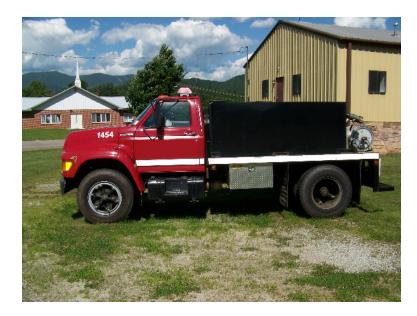

## 1998 Ford F-700 Quick Attack

- O 1998 Ford F-700 Quick Attack
- $\mathbf{O}$  Ford Manual Transmission
- ${\bf O}$  Pump and Roll
- O Mileage: 10,158
- O Wheelbase: 153"

- O F-700 Ford Chassis
- O Darley B-10 250 GPM Rear-Mount Pump
- O Rear Discharges: (1) 2 1/2", (1) 1 1/2"
- Additional equipment not included with purchase unless otherwise listed.

Contact Us

Office : 256.776.7786 Email : sales@firetruckmall.com Website: www.firetruckmall.com

15410 US Highway 231, Union Grove, AL 35175 Stock #: 10769 Price: Sold and Delivered

- O Ford 429 HP Gas Engine
  O 1000 Gallon Polypropylene Tank
  O Booster Reel: (1)
- O GVWR: 23,160