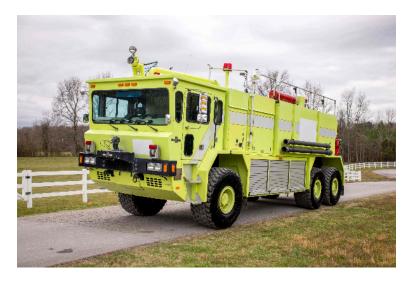

## 2002 Oshkosh TI-3000 ARFF

- O 2002 Oshkosh TI-3000 ARFF
- O Allison Automatic Transmission
- O Oshkosh ChassisO 3000 Gallon Tank
- Additional equipment not included with purchase unless otherwise listed. Mileage readings may not be real-time and should be confirmed.

## Contact Us

Office : 256.776.7786 Email : sales@firetruckmall.com Website: www.firetruckmall.com

15410 US Highway 231, Union Grove, AL 35175 Stock #: 10763 Price: Call For Custom Quote

- O Detroit V-8 Turbo 575 HP Diesel Engine
- O Dry Foam Tank: 925 LBS
  Portable Extinguisher: 496 LBS