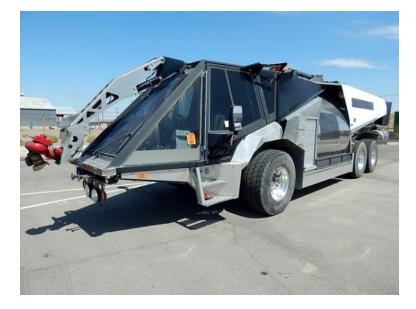

## 2003 Colet Jaguar Pumper Tanker

- O 2003 Colet Jaguar Pumper Tanker
- ${\rm O}$  Stainless Steel Space Frame Chassis
- O 6x6

#### O Jaguar Colet Chassis

- O Cummins ISM 500 HP Diesel Engine
- O 2500 Gallon Tank