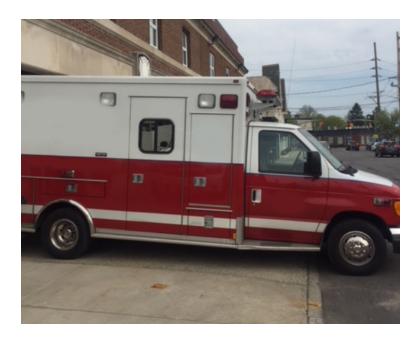

## 2003 Medtec Ford E-450 Ambulance

- O 2003 Medtec Ford E-450 Ambulance
- O Ford 7.3L Diesel Engine
- O Air Conditioning
- Additional equipment not included with purchase unless otherwise listed.
- O E-450 Ford Chassis
- O Automatic Transmission
- O Federal Q Siren
- O Great running condition!

Contact Us

Office : 256.776.7786 Email : sales@firetruckmall.com Website: www.firetruckmall.com

15410 US Highway 231, Union Grove, AL 35175 Stock #: 10667 Price: Sold and Delivered

| <ul> <li>Seating for 2;</li> </ul> |
|------------------------------------|
| 0                                  |
| O Mileage: 25,505                  |