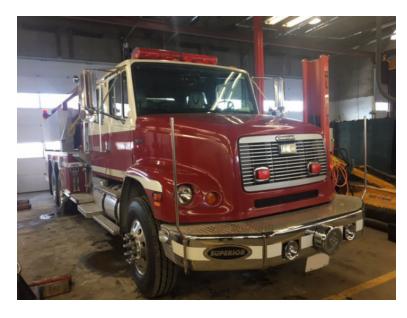

## **1997 Superior Freightliner Pumper Tanker**

- O 1997 Superior Freightliner Pumper Tanker O Freightliner Chassis
- O Allison 4000EV Automatic Transmission
- O Mileage: 35,546
- O Wheelbase: 240"

- O Hale PTO 900 GPM Side-Mount Pump • Additional equipment not included with
- purchase unless otherwise listed. O Zico Quick Lift
- **On-Board Compressor On-Spot Chains**

## Contact Us

Office : 256.776.7786 Email : sales@firetruckmall.com Website: www.firetruckmall.com

15410 US Highway 231, Union Grove, AL 35175 Stock #: 10632 Price: Sold and Delivered

- O Cummins M11 400 HP Diesel Engine
- O 2400 Gallon Polypropylene Tank
- O Length: 34' 4"