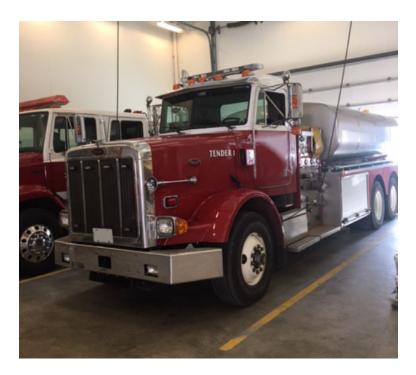

## 1993 Peterbilt Tanker

- O 1993 Peterbilt Tanker
- Darley PTO 500 GPM Side-Mount Pump
- Additional equipment not included with purchase unless otherwise listed.

| O Peterbilt Chassis |
|---------------------|
|---------------------|

3000 Gallon Tank
 GVWR: 49,500

Detroit Series 60 Diesel Engine
Mileage: 27,574
Pump Rebuilt in 2015

Brindlee Mountain Fire Apparatus is one of the world's largest used fire truck sales and service companies. Based just outside of Huntsville, Alabama, the company has forty-five full-time personnel occupying over 12,000 square feet. Our mechanics, all of whom are EVT certified, perform pump tests, general repairs, preventative maintenance, and body, collision, and paint work on over 500 used fire trucks every year. Visit us online at www.firetruckmall.com