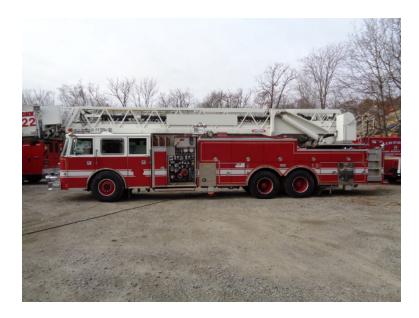

## 1994 Pierce Arrow 100' Platform

- 1994 Pierce Arrow 100' Platform
- O Allison Automatic Transmission
- 200 Gallon Polypropylene Tank
- Additional equipment not included with purchase unless otherwise listed.
- O Arrow Pierce Chassis
- 65 Gallon Fuel Tank
- → 350 Amp AlternatorDual Batteries

- O Detroit 8V92TA 450 HP Diesel Engine
- Waterous CMUYBX-1500 1500 GPM Side-Mount Pump
- O Mileage: 30,729

Brindlee Mountain Fire Apparatus is one of the world's largest used fire truck sales and service companies. Based just outside of Huntsville, Alabama, the company has forty-five full-time personnel occupying over 12,000 square feet. Our mechanics, all of whom are EVT certified, perform pump tests, general repairs, preventative maintenance, and body, collision, and paint work on over 500 used fire trucks every year. Visit us online at www.firetruckmall.com