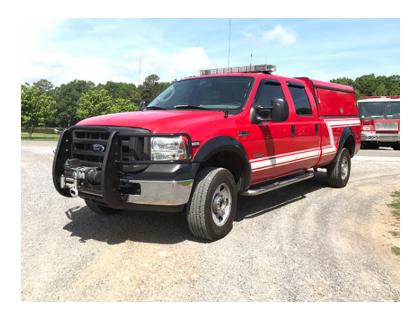

## 2006 Ford F-250 4x4 Utility

○ 2006 Ford F-250 4x4 Utility

○ Ford 6.0L 325 HP Diesel Engine

Air Conditioning

O Length: 23' 3"

O Wheelbase: 174"

O F-250 4X4 Ford Chassis

O Automatic Transmission

O Mileage: 21,639

O Height: Truck Height: 7' 1"

O Super Winch 11,500 lb

O Seating for 5; 0 SCBA seats

0

 Additional equipment not included with purchase unless otherwise listed.

O GVWR: 10,000

Brindlee Mountain Fire Apparatus is one of the world's largest used fire truck sales and service companies. Based just outside of Huntsville, Alabama, the company has forty-five full-time personnel occupying over 12,000 square feet. Our mechanics, all of whom are EVT certified, perform pump tests, general repairs, preventative maintenance, and body, collision, and paint work on over 500 used fire trucks every year. Visit us online at www.firetruckmall.com