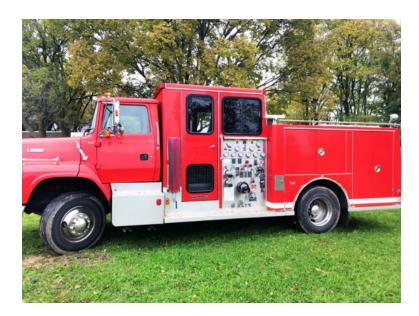

## 1991 Custom Fire Ford Pumper

- → 1991 Custom Fire Ford Pumper
- 500 Gallon Tank

- Ford Chassis
- O Mileage: 90,000

- O Waterous 1500 GPM Side-Mount Pump
- Additional equipment not included with purchase unless otherwise listed.