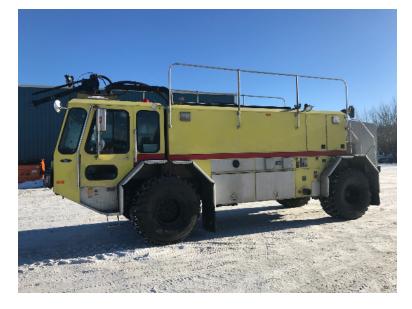

## 1995 E-One Titan 4X4 ARFF

- O 1995 E-One Titan 4X4 ARFF
- O Detroit 585 HP Diesel Engine
- O 1250 Gallon Tank
- O Mileage: 61,465

- Titan 4x4 E-One Chassis
- $\ensuremath{\mathbf{O}}$  Allison Automatic Transmission
- 0
- Additional equipment not included with purchase unless otherwise listed.

Contact Us

Office : 256.776.7786 Email : sales@firetruckmall.com Website: www.firetruckmall.com

15410 US Highway 231, Union Grove, AL 35175 Stock #: 10338 Price: Sold and Delivered

- O Seating for 2;
- $\bigcirc \text{Waterous Pump}$
- O Engine Hours: 3,627