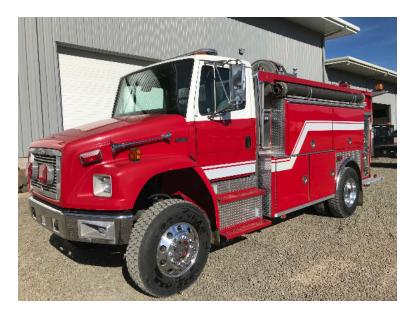

## 2001 Freightliner FL80 4x4 Pumper

- O 2001 Freightliner FL80 4x4 Pumper
- O Automatic Transmission
- O 20 Gallon Foam Cell

- O FL-80 4x4 Freightliner Chassis
- O Hale 1250 GPM Side-Mount Pump
- O Mileage: 38,000

## Contact Us

Office : 256.776.7786 Email : sales@firetruckmall.com Website: www.firetruckmall.com

15410 US Highway 231, Union Grove, AL 35175 Stock #: 10334 Price: Sold and Delivered

- O Cummins Engine
- O 750 Gallon Tank
- Additional equipment not included with purchase unless otherwise listed. Mileage readings may not be real-time and should be confirmed.

 O 4" Fire Cannon Ground Ladders Scene Lights Hose Reel Generator

Brindlee Mountain Fire Apparatus is one of the world's largest used fire truck sales and service companies. Based just outside of Huntsville, Alabama, the company has forty-five full-time personnel occupying over 12,000 square feet. Our mechanics, all of whom are EVT certified, perform pump tests, general repairs, preventative maintenance, and body, collision, and paint work on over 500 used fire trucks every year. Visit us online at www.firetruckmall.com