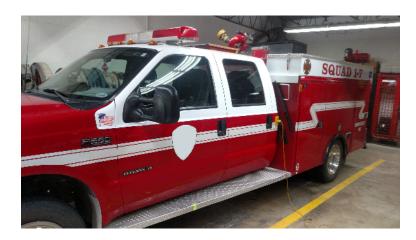

## 2000 Ford F-550 4x4 Quick Attack

- 2000 Ford F-550 4x4 Quick Attack
- V-8 7.3 Powerstoke HP Diesel Engine
- 300 Gallon Tank
- O Rear Discharges: (1)
- Additional equipment not included with purchase unless otherwise listed.
- F-550 XL Super Duty 4x4 Ford Chassis
- O Automatic Transmission
- 5 Gallon Foam Cell
- Air Conditioning
- O Length: 24' 6"

- O Seating for 4; 3 SCBA seats
- O Hale 350447 300 GPM Rear-Mount Pump
- 0
- O Mileage: 21,000

Brindlee Mountain Fire Apparatus is one of the world's largest used fire truck sales and service companies. Based just outside of Huntsville, Alabama, the company has forty-five full-time personnel occupying over 12,000 square feet. Our mechanics, all of whom are EVT certified, perform pump tests, general repairs, preventative maintenance, and body, collision, and paint work on over 500 used fire trucks every year. Visit us online at www.firetruckmall.com