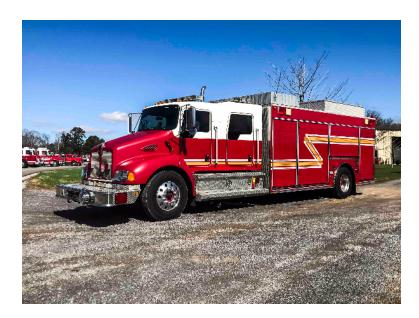

## 2003 Pierce Kenworth Rescue

○ 2003 Pierce Kenworth Rescue

O Cummins ISC 330 HP Diesel Engine

O ONAN PTO Driven Generator

Air Conditioning

O Mileage: 77,208

O Height: Truck Height: 11' 6"

O Commercial Pierce Kenworth Chassis

O Allison MD3060P Automatic Transmission

O 2 Electric Reels

Backup Camera

 Additional equipment not included with purchase unless otherwise listed.

O GVWR: 37,000

O Seating for 4; 3 SCBA seats

O

SCBA Fill Station

O Engine Hours: 9,688

O Length: 36' 2"

Extended front bumper SCBA Fill Station

Federal Q

Brindlee Mountain Fire Apparatus is one of the world's largest used fire truck sales and service companies. Based just outside of Huntsville, Alabama, the company has forty-five full-time personnel occupying over 12,000 square feet. Our mechanics, all of whom are EVT certified, perform pump tests, general repairs, preventative maintenance, and body, collision, and paint work on over 500 used fire trucks every year. Visit us online at www.firetruckmall.com