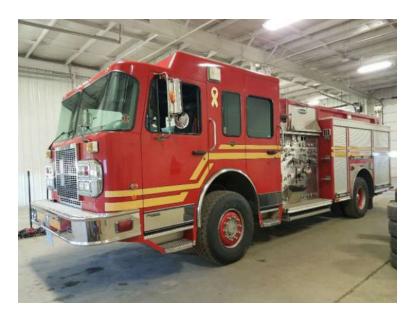

## 2005 Spartan Superior 4x4 Pumper

- 2005 Spartan Superior 4x4 Pumper
- O Caterpillar C13 445 HP Engine
- → 750 Gallon Polypropylene Tank
- Air Conditioning
- Additional equipment not included with purchase unless otherwise listed.
- O Gladiator 4x4 Spartan Chassis
- Allison Automatic Transmission
- Foam Pro Foam System 2002
- O Pump Heat Pan
- O FRC InControl Governor Zico Electric Ladder Rack Ladders LED Emergency lighting Wired for a top mount Generator Bed Tarp Wheel Chocks **Department Specified Threads** 
  - Sask DOT Safety

- O Seating for 5; 4 SCBA seats
- O Hale 1250 GPM Side-Mount Pump
- O Mileage: 54,680

Brindlee Mountain Fire Apparatus is one of the world's largest used fire truck sales and service companies. Based just outside of Huntsville, Alabama, the company has forty-five full-time personnel occupying over 12,000 square feet. Our mechanics, all of whom are EVT certified, perform pump tests, general repairs, preventative maintenance, and body, collision, and paint work on over 500 used fire trucks every year. Visit us online at www.firetruckmall.com